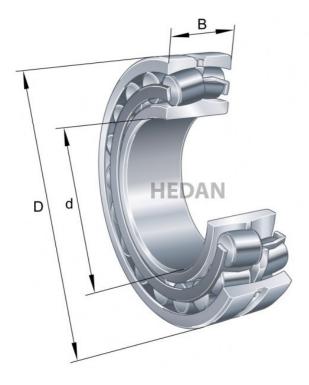

22216

## **Variants**

|     | Index                | Attributes | Availability | Price                                                |
|-----|----------------------|------------|--------------|------------------------------------------------------|
|     | 22216-E1-XL-<br>K-C3 |            | Low          | Product prices will become visible after signing in. |
| D d | 22216-E1A-<br>XL-K-M |            | Out of stock | Product prices will become visible after signing in. |
|     | 22216-E1-XL-<br>C3   |            | Out of stock | Product prices will become visible after signing in. |
|     | 22216-E1-XL-<br>K    |            | Out of stock | Product prices will become visible after signing in. |
|     |                      |            |              |                                                      |
|     |                      |            |              |                                                      |

| D d  | 22216-E1A-<br>XL-M-C3   | Out of stock | Product prices will become visible after signing in. |
|------|-------------------------|--------------|------------------------------------------------------|
| D    | 22216-E1A-<br>XL-K-M-C3 | Out of stock | Product prices will become visible after signing in. |
| D of | 22216-E1-XL             | Medium       | Product prices will become visible after signing in. |
| 0    | 22216-E1-XL-<br>C2      | Low          | Product prices will become visible after signing in. |
| D    | 22216-E1A-<br>XL-M      | Out of stock | Product prices will become visible after signing in. |