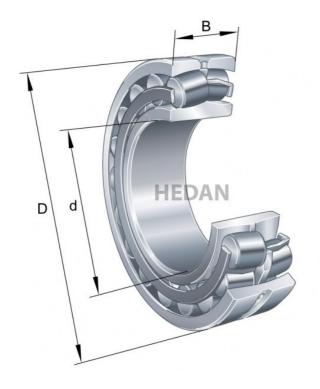

## Variants

|             | Index                   | Attributes | Availability | Price                                                |
|-------------|-------------------------|------------|--------------|------------------------------------------------------|
|             | 22217-E1-XL-<br>C3      |            | Medium       | Product prices will become visible after signing in. |
|             | 22217-E1-XL-<br>K       |            | Low          | Product prices will become visible after signing in. |
| D d L C C C | 22217-E1A-<br>XL-M      |            | Out of stock | Product prices will become visible after signing in. |
| Da          | 22217-E1A-<br>XL-K-M-C3 |            | Out of stock | Product prices will become visible after signing in. |
|             | 22217-E1-XL-<br>K-C3    |            | Out of stock | Product prices will become visible after signing in. |
| D d         | 22217-E1A-<br>XL-M-C3   |            | Out of stock | Product prices will become visible after signing in. |
| D d         | 22217-E1A-<br>XL-K-M    |            | Out of stock | Product prices will become visible after signing in. |
|             | 22217-E1-XL             |            | Low          | Product prices will become visible after signing in. |