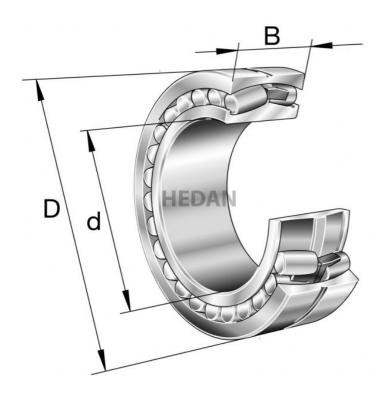

22217

## Variants

|       | Index                   | Attributes | Availability | Price                                                |
|-------|-------------------------|------------|--------------|------------------------------------------------------|
| D d 1 | 22217-E1A-<br>XL-M      |            | Out of stock | Product prices will become visible after signing in. |
|       | 22217-E1-XL-<br>K       |            | Low          | Product prices will become visible after signing in. |
|       | 22217-E1-XL-<br>C3      |            | Medium       | Product prices will become visible after signing in. |
| D d   | 22217-E1A-<br>XL-K-M-C3 |            | Out of stock | Product prices will become visible after signing in. |
|       | 22217-E1-XL-<br>K-C3    |            | Out of stock | Product prices will become visible after signing in. |
| Da    | 22217-E1A-<br>XL-M-C3   |            | Out of stock | Product prices will become visible after signing in. |
| Da    | 22217-E1A-<br>XL-K-M    |            | Out of stock | Product prices will become visible after signing in. |
|       | 22217-E1-XL             |            | Low          | Product prices will become visible after signing in. |