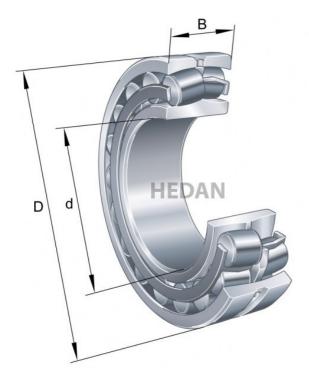

22218

## **Variants**

|     | Index                   | Attributes | Availability | Price                                                |
|-----|-------------------------|------------|--------------|------------------------------------------------------|
| D   | 22218-E1-XL-<br>C3      |            | Low          | Product prices will become visible after signing in. |
| D   | 22218-E1A-<br>XL-M      |            | Out of stock | Product prices will become visible after signing in. |
| D   | 22218-E1A-<br>XL-K-M-C3 |            | Out of stock | Product prices will become visible after signing in. |
| D d | 22218-E1A-<br>XL-K-M    |            | Out of stock | Product prices will become visible after signing in. |
|     |                         |            |              |