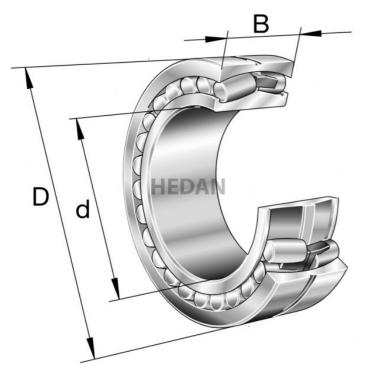

## **Variants**

|     | Index                   | Attributes | Availability | Price                                                |
|-----|-------------------------|------------|--------------|------------------------------------------------------|
| D d | 22218-E1A-<br>XL-M-C3   |            | Out of stock | Product prices will become visible after signing in. |
| D d | 22218-E1A-<br>XL-M      |            | Out of stock | Product prices will become visible after signing in. |
| D d | 22218-E1A-<br>XL-K-M-C3 |            | Out of stock | Product prices will become visible after signing in. |
|     | 22218-E1-XL-<br>C3      |            | Low          | Product prices will become visible after signing in. |
|     |                         |            |              |                                                      |

| D d | 22218-E1A-<br>XL-K-M | Out of stock | Product prices will become visible after signing in. |
|-----|----------------------|--------------|------------------------------------------------------|
| D   | 22218-E1-XL-<br>C4   | Out of stock | Product prices will become visible after signing in. |
|     | 22218-E1-XL-<br>K-C3 | Out of stock | Product prices will become visible after signing in. |
|     | 22218-E1-XL          | Out of stock | Product prices will become visible after signing in. |
|     | 22218-E1-XL-<br>K    | Out of stock | Product prices will become visible after signing in. |