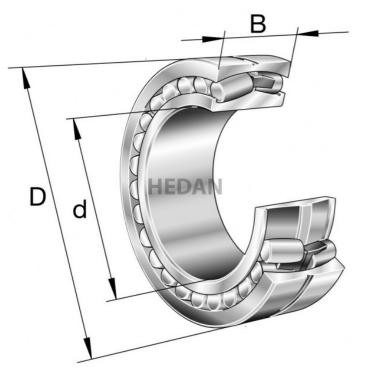

## 22218

## **Variants**

| 22218-E1A-<br>(L-K-M<br>22218-E1A-<br>(L-M |          | Out of stock Out of stock | Product prices will become visible after signing in.  Product prices will become |
|--------------------------------------------|----------|---------------------------|----------------------------------------------------------------------------------|
|                                            |          | Out of stock              | Product prices will become                                                       |
|                                            |          | Out of Stock              | visible after signing in.                                                        |
| 22218-E1A-<br>(L-K-M-C3                    |          | Out of stock              | Product prices will become visible after signing in.                             |
| 22218-E1-XL-<br>C3                         |          | Low                       | Product prices will become visible after signing in.                             |
|                                            |          |                           |                                                                                  |
|                                            | L-K-M-C3 | L-K-M-C3<br>22218-E1-XL-  | L-K-M-C3  22218-E1-XL-  Low                                                      |

| D d | 22218-E1-XL-<br>C4    | Out of stock | Product prices will become visible after signing in. |
|-----|-----------------------|--------------|------------------------------------------------------|
| Dd  | 22218-E1A-<br>XL-M-C3 | Out of stock | Product prices will become visible after signing in. |
|     | 22218-E1-XL-<br>K-C3  | Out of stock | Product prices will become visible after signing in. |
|     | 22218-E1-XL           | Out of stock | Product prices will become visible after signing in. |
|     | 22218-E1-XL-<br>K     | Out of stock | Product prices will become visible after signing in. |