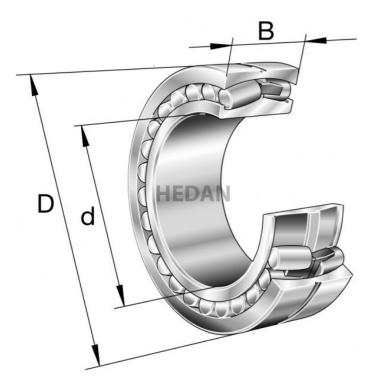

22217

## **Variants**

|     | Index                   | Attributes | Availability | Price                                                |
|-----|-------------------------|------------|--------------|------------------------------------------------------|
| D d | 22217-E1A-<br>XL-K-M    |            | Out of stock | Product prices will become visible after signing in. |
| D   | 22217-E1-XL-<br>K       |            | Low          | Product prices will become visible after signing in. |
| D   | 22217-E1-XL-<br>C3      |            | Medium       | Product prices will become visible after signing in. |
| D d | 22217-E1A-<br>XL-M      |            | Out of stock | Product prices will become visible after signing in. |
| D d | 22217-E1A-<br>XL-K-M-C3 |            | Out of stock | Product prices will become visible after signing in. |
|     | 22217-E1-XL-<br>K-C3    |            | Out of stock | Product prices will become visible after signing in. |
| D d | 22217-E1A-<br>XL-M-C3   |            | Out of stock | Product prices will become visible after signing in. |
| 0   | 22217-E1-XL             |            | Low          | Product prices will become visible after signing in. |