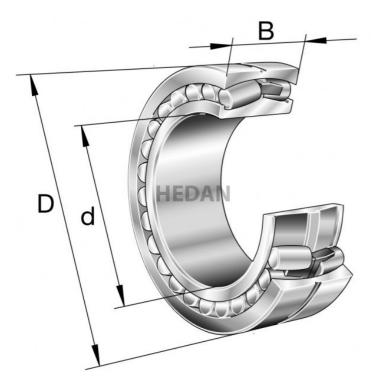

22217

## **Variants**

|     | Index                   | Attributes | Availability | Price                                                |
|-----|-------------------------|------------|--------------|------------------------------------------------------|
| D d | 22217-E1A-<br>XL-K-M-C3 |            | Out of stock | Product prices will become visible after signing in. |
|     | 22217-E1-XL-<br>K       |            | Low          | Product prices will become visible after signing in. |
|     | 22217-E1-XL-<br>C3      |            | Medium       | Product prices will become visible after signing in. |
| D d | 22217-E1A-<br>XL-M      |            | Out of stock | Product prices will become visible after signing in. |
|     | 22217-E1-XL-<br>K-C3    |            | Out of stock | Product prices will become visible after signing in. |
| D d | 22217-E1A-<br>XL-M-C3   |            | Out of stock | Product prices will become visible after signing in. |
| D d | 22217-E1A-<br>XL-K-M    |            | Out of stock | Product prices will become visible after signing in. |
|     | 22217-E1-XL             |            | Low          | Product prices will become visible after signing in. |