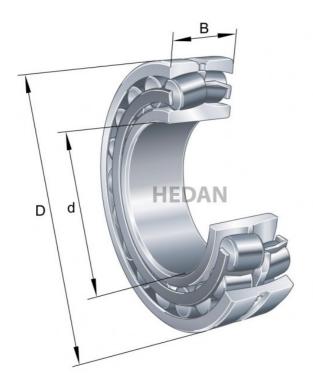

## 22218

## **Variants**

|     | Index                   | Attributes | Availability | Price                                                |
|-----|-------------------------|------------|--------------|------------------------------------------------------|
|     | 22218-E1-XL-<br>C4      |            | Out of stock | Product prices will become visible after signing in. |
| D   | 22218-E1A-<br>XL-M      |            | Out of stock | Product prices will become visible after signing in. |
| D d | 22218-E1A-<br>XL-K-M-C3 |            | Out of stock | Product prices will become visible after signing in. |
|     | 22218-E1-XL-<br>C3      |            | Low          | Product prices will become visible after signing in. |
|     |                         |            |              |                                                      |
|     |                         |            |              |                                                      |