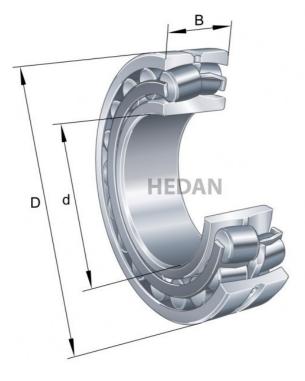

22220

## **Variants**

|     | Index                | Attributes | Availability | Price                                                |
|-----|----------------------|------------|--------------|------------------------------------------------------|
| D d | 22220-E1-XL-<br>C3   |            | Out of stock | Product prices will become visible after signing in. |
| 0 0 | 22220-E1-XL          |            | Out of stock | Product prices will become visible after signing in. |
| D d | 22220-E1A-<br>XL-K-M |            | Low          | Product prices will become visible after signing in. |
| D d | 22220-E1A-<br>XL-M   |            | Out of stock | Product prices will become visible after signing in. |
|     |                      |            |              |                                                      |