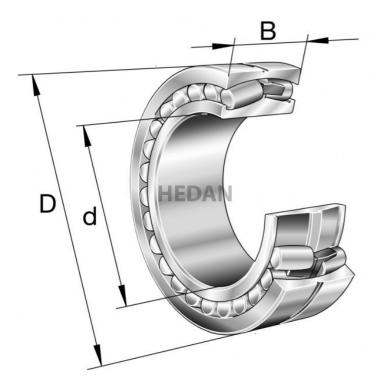

22220

## Variants

|     | Index                 | Attributes | Availability | Price                                                   |
|-----|-----------------------|------------|--------------|---------------------------------------------------------|
| Da  | 22220-E1A-<br>XL-M    |            | Out of stock | Product prices will become<br>visible after signing in. |
| •   | 22220-E1-XL           |            | Out of stock | Product prices will become visible after signing in.    |
| Da  | 22220-E1A-<br>XL-K-M  |            | Low          | Product prices will become<br>visible after signing in. |
| Dal | 22220-E1A-<br>XL-M-C3 |            | Out of stock | Product prices will become visible after signing in.    |
|     |                       |            |              |