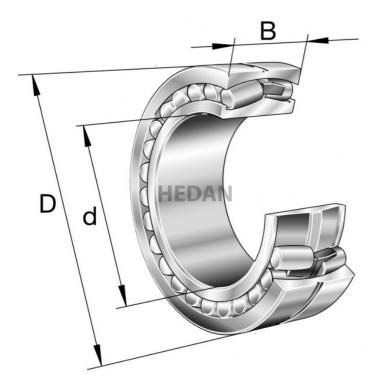

22220

## Variants

|       | Index                 | Attributes | Availability | Price                                                |
|-------|-----------------------|------------|--------------|------------------------------------------------------|
| Da    | 22220-E1A-<br>XL-M-C3 |            | Out of stock | Product prices will become visible after signing in. |
|       | 22220-E1-XL           |            | Out of stock | Product prices will become visible after signing in. |
| D d 1 | 22220-E1A-<br>XL-K-M  |            | Low          | Product prices will become visible after signing in. |
| D a   | 22220-E1A-<br>XL-M    |            | Out of stock | Product prices will become visible after signing in. |
|       |                       |            |              |                                                      |

|     | 22220-E1-XL-<br>K       | Out of stock | Product prices will become visible after signing in. |
|-----|-------------------------|--------------|------------------------------------------------------|
|     | 22220-E1-XL-<br>C3      | Out of stock | Product prices will become visible after signing in. |
|     | 22220-E1-XL-<br>C4      | Out of stock | Product prices will become visible after signing in. |
| D   | 22220-E1-XL-<br>K-C3    | High         | Product prices will become visible after signing in. |
| D d | 22220-E1A-<br>XL-K-M-C3 | Out of stock | Product prices will become visible after signing in. |