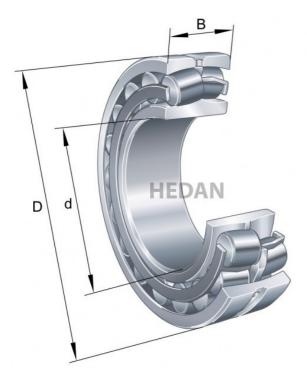

## 22220

## **Variants**

|     | Index                | Attributes | Availability | Price                                                |
|-----|----------------------|------------|--------------|------------------------------------------------------|
| D   | 22220-E1-XL-<br>K    |            | Out of stock | Product prices will become visible after signing in. |
| 0 9 | 22220-E1-XL          |            | Out of stock | Product prices will become visible after signing in. |
| D   | 22220-E1A-<br>XL-K-M |            | Low          | Product prices will become visible after signing in. |
| D   | 22220-E1A-<br>XL-M   |            | Out of stock | Product prices will become visible after signing in. |
|     |                      |            |              |