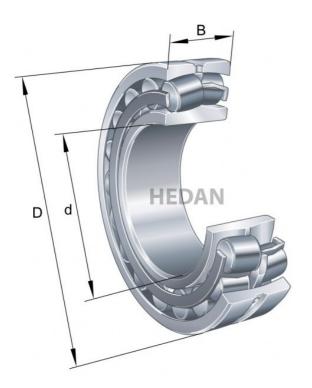

## **Variants**

|     | Index                   | Attributes | Availability | Price                                                |
|-----|-------------------------|------------|--------------|------------------------------------------------------|
|     | 22222-E1-XL             |            | Medium       | Product prices will become visible after signing in. |
| D d | 22222-E1A-<br>XL-K-M-C3 |            | Out of stock | Product prices will become visible after signing in. |
| D d | 22222-E1A-<br>XL-K-M    |            | Low          | Product prices will become visible after signing in. |
|     | 22222-E1-XL-<br>K-C3    |            | Low          | Product prices will become visible after signing in. |
| D d | 22222-E1A-<br>XL-M-C3   |            | Out of stock | Product prices will become visible after signing in. |
| D d | 22222-E1A-<br>XL-M      |            | Out of stock | Product prices will become visible after signing in. |
|     | 22222-E1-XL-<br>K       |            | Low          | Product prices will become visible after signing in. |
|     | 22222-E1-XL-<br>C3      |            | Medium       | Product prices will become visible after signing in. |