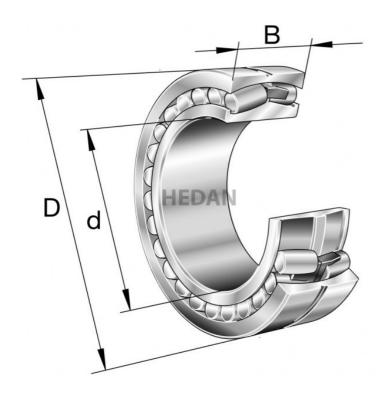

22222



## Variants

|                                         | Index                   | Attributes | Availability | Price                                                |
|-----------------------------------------|-------------------------|------------|--------------|------------------------------------------------------|
| D a 1 Contraction                       | 22222-E1A-<br>XL-M      |            | Out of stock | Product prices will become visible after signing in. |
| D a 1 c a a                             | 22222-E1A-<br>XL-K-M-C3 |            | Out of stock | Product prices will become visible after signing in. |
| B d l d d d d d d d d d d d d d d d d d | 22222-E1A-<br>XL-K-M    |            | Low          | Product prices will become visible after signing in. |
|