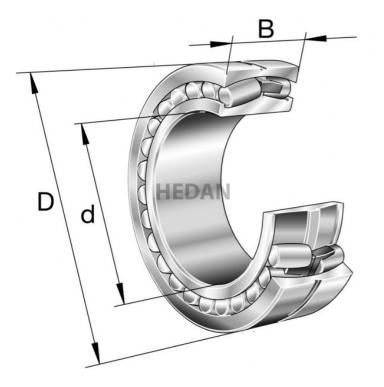

## **Variants**

|     | Index                   | Attributes | Availability | Price                                                |
|-----|-------------------------|------------|--------------|------------------------------------------------------|
| D d | 22222-E1A-<br>XL-K-M    |            | Low          | Product prices will become visible after signing in. |
| D d | 22222-E1A-<br>XL-K-M-C3 |            | Out of stock | Product prices will become visible after signing in. |
|     | 22222-E1-XL-<br>K-C3    |            | Low          | Product prices will become visible after signing in. |
| D d | 22222-E1A-<br>XL-M-C3   |            | Out of stock | Product prices will become visible after signing in. |
| D d | 22222-E1A-<br>XL-M      |            | Out of stock | Product prices will become visible after signing in. |
|     | 22222-E1-XL-<br>K       |            | Low          | Product prices will become visible after signing in. |
|     | 22222-E1-XL-<br>C3      |            | Medium       | Product prices will become visible after signing in. |
|     | 22222-E1-XL             |            | Medium       | Product prices will become visible after signing in. |