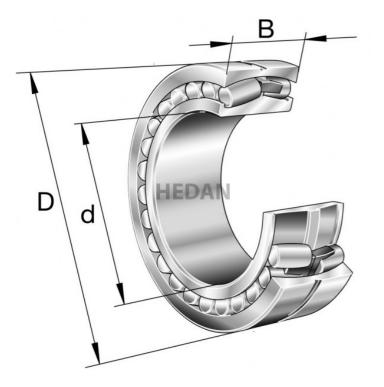

## **Variants**

|     | Index                   | Attributes | Availability | Price                                                |
|-----|-------------------------|------------|--------------|------------------------------------------------------|
| D d | 22222-E1A-<br>XL-K-M-C3 |            | Out of stock | Product prices will become visible after signing in. |
| D d | 22222-E1A-<br>XL-K-M    |            | Low          | Product prices will become visible after signing in. |
|     | 22222-E1-XL-<br>K-C3    |            | Low          | Product prices will become visible after signing in. |
| D d | 22222-E1A-<br>XL-M-C3   |            | Out of stock | Product prices will become visible after signing in. |
| D d | 22222-E1A-<br>XL-M      |            | Out of stock | Product prices will become visible after signing in. |
|     | 22222-E1-XL-<br>K       |            | Low          | Product prices will become visible after signing in. |
|     | 22222-E1-XL-<br>C3      |            | Medium       | Product prices will become visible after signing in. |
|     | 22222-E1-XL             |            | Medium       | Product prices will become visible after signing in. |