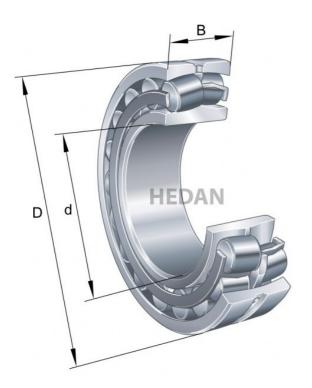

## **Variants**

|     | Index                   | Attributes | Availability | Price                                                |
|-----|-------------------------|------------|--------------|------------------------------------------------------|
| D   | 22222-E1-XL-<br>K-C3    |            | Low          | Product prices will become visible after signing in. |
| D d | 22222-E1A-<br>XL-K-M-C3 |            | Out of stock | Product prices will become visible after signing in. |
| D d | 22222-E1A-<br>XL-K-M    |            | Low          | Product prices will become visible after signing in. |
| D d | 22222-E1A-<br>XL-M-C3   |            | Out of stock | Product prices will become visible after signing in. |
| D d | 22222-E1A-<br>XL-M      |            | Out of stock | Product prices will become visible after signing in. |
|     | 22222-E1-XL-<br>K       |            | Low          | Product prices will become visible after signing in. |
|     | 22222-E1-XL-<br>C3      |            | Medium       | Product prices will become visible after signing in. |
| D   | 22222-E1-XL             |            | Medium       | Product prices will become visible after signing in. |