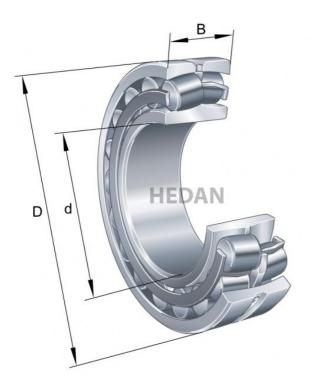

22224

## **Variants**

|     | Index                   | Attributes | Availability | Price                                                |
|-----|-------------------------|------------|--------------|------------------------------------------------------|
|     | 22224-E1-XL-<br>C3      |            | Medium       | Product prices will become visible after signing in. |
| D d | 22224-E1A-<br>XL-K-M    |            | Out of stock | Product prices will become visible after signing in. |
| D d | 22224-E1A-<br>XL-M-C3   |            | Low          | Product prices will become visible after signing in. |
|     | 22224-E1-XL-<br>K-C3    |            | Medium       | Product prices will become visible after signing in. |
|     | 22224-E1-XL-<br>K       |            | Low          | Product prices will become visible after signing in. |
|     | 22224-E1-XL             |            | Low          | Product prices will become visible after signing in. |
| D d | 22224-E1A-<br>XL-M      |            | Out of stock | Product prices will become visible after signing in. |
| D d | 22224-E1A-<br>XL-K-M-C3 |            | Out of stock | Product prices will become visible after signing in. |