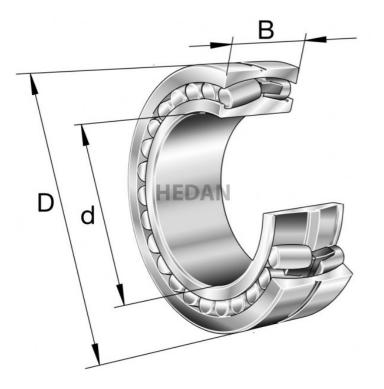

22224

## **Variants**

|     | Index                   | Attributes | Availability | Price                                                |
|-----|-------------------------|------------|--------------|------------------------------------------------------|
| D d | 22224-E1A-<br>XL-M      |            | Out of stock | Product prices will become visible after signing in. |
| D d | 22224-E1A-<br>XL-K-M    |            | Out of stock | Product prices will become visible after signing in. |
| D d | 22224-E1A-<br>XL-M-C3   |            | Low          | Product prices will become visible after signing in. |
|     | 22224-E1-XL-<br>K-C3    |            | Medium       | Product prices will become visible after signing in. |
|     | 22224-E1-XL-<br>K       |            | Low          | Product prices will become visible after signing in. |
| D   | 22224-E1-XL             |            | Low          | Product prices will become visible after signing in. |
|     | 22224-E1-XL-<br>C3      |            | Medium       | Product prices will become visible after signing in. |
| D d | 22224-E1A-<br>XL-K-M-C3 |            | Out of stock | Product prices will become visible after signing in. |