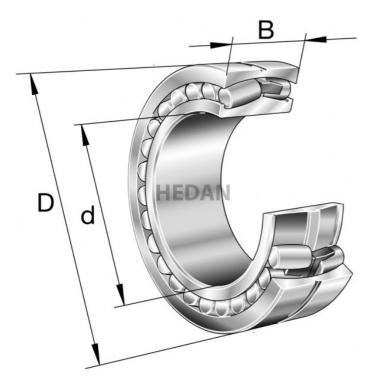

22224

## **Variants**

|     | Index                   | Attributes | Availability | Price                                                |
|-----|-------------------------|------------|--------------|------------------------------------------------------|
| D d | 22224-E1A-<br>XL-M-C3   |            | Low          | Product prices will become visible after signing in. |
| D d | 22224-E1A-<br>XL-K-M    |            | Out of stock | Product prices will become visible after signing in. |
| D   | 22224-E1-XL-<br>K-C3    |            | Medium       | Product prices will become visible after signing in. |
| D   | 22224-E1-XL-<br>K       |            | Low          | Product prices will become visible after signing in. |
|     | 22224-E1-XL             |            | Low          | Product prices will become visible after signing in. |
| D d | 22224-E1A-<br>XL-M      |            | Out of stock | Product prices will become visible after signing in. |
| D   | 22224-E1-XL-<br>C3      |            | Medium       | Product prices will become visible after signing in. |
| D d | 22224-E1A-<br>XL-K-M-C3 |            | Out of stock | Product prices will become visible after signing in. |