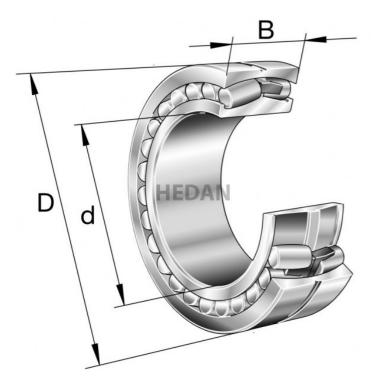

22224

## **Variants**

|     | Index                   | Attributes | Availability | Price                                                |
|-----|-------------------------|------------|--------------|------------------------------------------------------|
| D d | 22224-E1A-<br>XL-K-M    |            | Out of stock | Product prices will become visible after signing in. |
| D d | 22224-E1A-<br>XL-M-C3   |            | Low          | Product prices will become visible after signing in. |
| D   | 22224-E1-XL-<br>K-C3    |            | Medium       | Product prices will become visible after signing in. |
| D   | 22224-E1-XL-<br>K       |            | Low          | Product prices will become visible after signing in. |
|     | 22224-E1-XL             |            | Low          | Product prices will become visible after signing in. |
| D d | 22224-E1A-<br>XL-M      |            | Out of stock | Product prices will become visible after signing in. |
|     | 22224-E1-XL-<br>C3      |            | Medium       | Product prices will become visible after signing in. |
| D d | 22224-E1A-<br>XL-K-M-C3 |            | Out of stock | Product prices will become visible after signing in. |