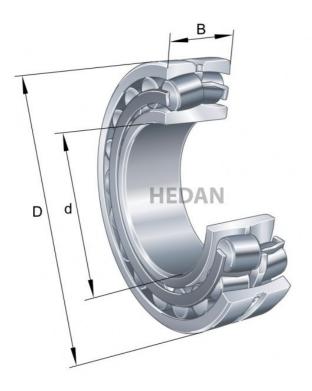

22224

## **Variants**

|     | Index                   | Attributes | Availability | Price                                                |
|-----|-------------------------|------------|--------------|------------------------------------------------------|
|     | 22224-E1-XL-<br>K       |            | Low          | Product prices will become visible after signing in. |
| D d | 22224-E1A-<br>XL-K-M    |            | Out of stock | Product prices will become visible after signing in. |
| D d | 22224-E1A-<br>XL-M-C3   |            | Low          | Product prices will become visible after signing in. |
|     | 22224-E1-XL-<br>K-C3    |            | Medium       | Product prices will become visible after signing in. |
|     | 22224-E1-XL             |            | Low          | Product prices will become visible after signing in. |
| D d | 22224-E1A-<br>XL-M      |            | Out of stock | Product prices will become visible after signing in. |
|     | 22224-E1-XL-<br>C3      |            | Medium       | Product prices will become visible after signing in. |
| D d | 22224-E1A-<br>XL-K-M-C3 |            | Out of stock | Product prices will become visible after signing in. |