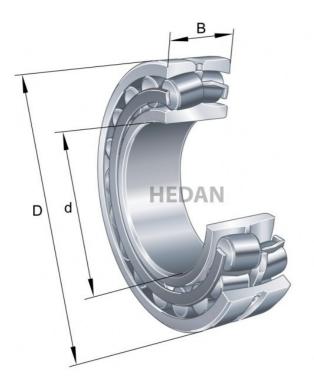

22226

## **Variants**

|     | Index                   | Attributes | Availability | Price                                                |
|-----|-------------------------|------------|--------------|------------------------------------------------------|
|     | 22226-E1-XL             |            | Low          | Product prices will become visible after signing in. |
|     | 22226-E1-XL-<br>C3      |            | Out of stock | Product prices will become visible after signing in. |
| D d | 22226-E1A-<br>XL-M-C3   |            | Out of stock | Product prices will become visible after signing in. |
|     | 22226-E1-XL-<br>K-C3    |            | Low          | Product prices will become visible after signing in. |
| D d | 22226-E1A-<br>XL-M      |            | Out of stock | Product prices will become visible after signing in. |
| D d | 22226-E1A-<br>XL-K-M-C3 |            | Out of stock | Product prices will become visible after signing in. |
|     | 22226-E1-XL-<br>C4      |            | Out of stock | Product prices will become visible after signing in. |
|     | 22226-E1-XL-<br>K       |            | Low          | Product prices will become visible after signing in. |