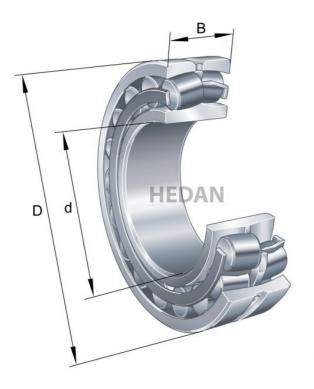

22226

## **Variants**

|     | Index                   | Attributes | Availability | Price                                                |
|-----|-------------------------|------------|--------------|------------------------------------------------------|
|     | 22226-E1-XL-<br>C3      |            | Out of stock | Product prices will become visible after signing in. |
|     | 22226-E1-XL             |            | Low          | Product prices will become visible after signing in. |
| D d | 22226-E1A-<br>XL-M-C3   |            | Out of stock | Product prices will become visible after signing in. |
|     | 22226-E1-XL-<br>K-C3    |            | Low          | Product prices will become visible after signing in. |
| D d | 22226-E1A-<br>XL-M      |            | Out of stock | Product prices will become visible after signing in. |
| D d | 22226-E1A-<br>XL-K-M-C3 |            | Out of stock | Product prices will become visible after signing in. |
|     | 22226-E1-XL-<br>C4      |            | Out of stock | Product prices will become visible after signing in. |
| D 4 | 22226-E1-XL-<br>K       |            | Low          | Product prices will become visible after signing in. |