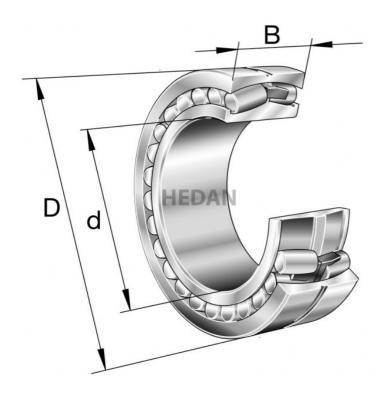

22226

## Variants

|     | Index                   | Attributes | Availability | Price                                                   |
|-----|-------------------------|------------|--------------|---------------------------------------------------------|
| Da  | 22226-E1A-<br>XL-M      |            | Out of stock | Product prices will become visible after signing in.    |
|     | 22226-E1-XL-<br>C3      |            | Out of stock | Product prices will become visible after signing in.    |
|     | 22226-E1-XL             |            | Low          | Product prices will become visible after signing in.    |
| D d | 22226-E1A-<br>XL-M-C3   |            | Out of stock | Product prices will become visible after signing in.    |
|     | 22226-E1-XL-<br>K-C3    |            | Low          | Product prices will become<br>visible after signing in. |
| Da  | 22226-E1A-<br>XL-K-M-C3 |            | Out of stock | Product prices will become visible after signing in.    |
|     | 22226-E1-XL-<br>C4      |            | Out of stock | Product prices will become visible after signing in.    |
|     | 22226-E1-XL-<br>K       |            | Low          | Product prices will become visible after signing in.    |