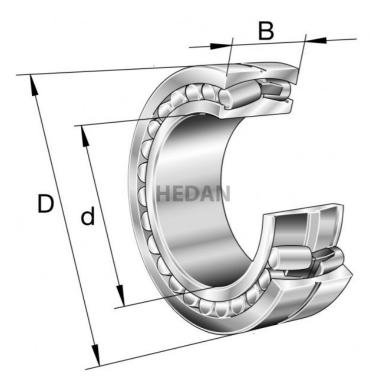

## **Variants**

|     | Index                   | Attributes | Availability | Price                                                |
|-----|-------------------------|------------|--------------|------------------------------------------------------|
| D d | 22226-E1A-<br>XL-M-C3   |            | Out of stock | Product prices will become visible after signing in. |
| D   | 22226-E1-XL-<br>C3      |            | Out of stock | Product prices will become visible after signing in. |
| D   | 22226-E1-XL             |            | Low          | Product prices will become visible after signing in. |
| D   | 22226-E1-XL-<br>K-C3    |            | Low          | Product prices will become visible after signing in. |
| D d | 22226-E1A-<br>XL-M      |            | Out of stock | Product prices will become visible after signing in. |
| D d | 22226-E1A-<br>XL-K-M-C3 |            | Out of stock | Product prices will become visible after signing in. |
|     | 22226-E1-XL-<br>C4      |            | Out of stock | Product prices will become visible after signing in. |
| 0   | 22226-E1-XL-<br>K       |            | Low          | Product prices will become visible after signing in. |