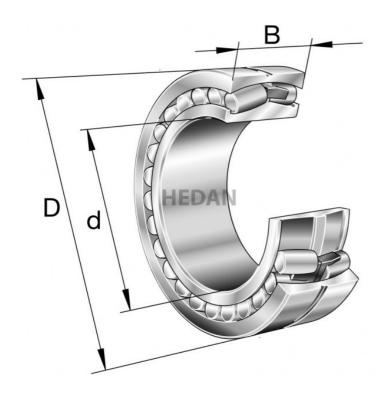

22226

## Variants

|       | Index                   | Attributes | Availability | Price                                                |
|-------|-------------------------|------------|--------------|------------------------------------------------------|
| D d 1 | 22226-E1A-<br>XL-K-M-C3 |            | Out of stock | Product prices will become visible after signing in. |
|       | 22226-E1-XL-<br>C3      |            | Out of stock | Product prices will become visible after signing in. |
|       | 22226-E1-XL             |            | Low          | Product prices will become visible after signing in. |
| D d 1 | 22226-E1A-<br>XL-M-C3   |            | Out of stock | Product prices will become visible after signing in. |
|       | 22226-E1-XL-<br>K-C3    |            | Low          | Product prices will become visible after signing in. |
| Da    | 22226-E1A-<br>XL-M      |            | Out of stock | Product prices will become visible after signing in. |
|       | 22226-E1-XL-<br>C4      |            | Out of stock | Product prices will become visible after signing in. |
|       | 22226-E1-XL-<br>K       |            | Low          | Product prices will become visible after signing in. |