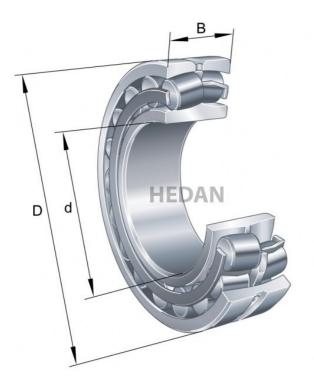

22226

## **Variants**

|     | Index                   | Attributes | Availability | Price                                                |
|-----|-------------------------|------------|--------------|------------------------------------------------------|
|     | 22226-E1-XL-<br>K       |            | Low          | Product prices will become visible after signing in. |
|     | 22226-E1-XL-<br>C3      |            | Out of stock | Product prices will become visible after signing in. |
|     | 22226-E1-XL             |            | Low          | Product prices will become visible after signing in. |
| D d | 22226-E1A-<br>XL-M-C3   |            | Out of stock | Product prices will become visible after signing in. |
|     | 22226-E1-XL-<br>K-C3    |            | Low          | Product prices will become visible after signing in. |
| D d | 22226-E1A-<br>XL-M      |            | Out of stock | Product prices will become visible after signing in. |
| D d | 22226-E1A-<br>XL-K-M-C3 |            | Out of stock | Product prices will become visible after signing in. |
|     | 22226-E1-XL-<br>C4      |            | Out of stock | Product prices will become visible after signing in. |