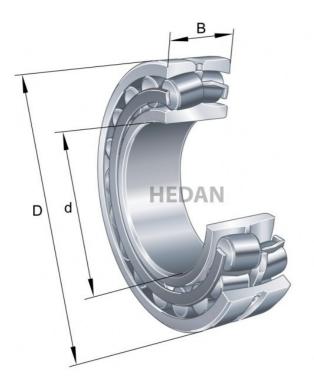

22226

## **Variants**

|     | Index                   | Attributes | Availability | Price                                                |
|-----|-------------------------|------------|--------------|------------------------------------------------------|
|     | 22226-E1-XL-<br>K-C3    |            | Low          | Product prices will become visible after signing in. |
| D   | 22226-E1-XL-<br>C3      |            | Out of stock | Product prices will become visible after signing in. |
|     | 22226-E1-XL             |            | Low          | Product prices will become visible after signing in. |
| D d | 22226-E1A-<br>XL-M-C3   |            | Out of stock | Product prices will become visible after signing in. |
| D d | 22226-E1A-<br>XL-M      |            | Out of stock | Product prices will become visible after signing in. |
| D d | 22226-E1A-<br>XL-K-M-C3 |            | Out of stock | Product prices will become visible after signing in. |
|     | 22226-E1-XL-<br>C4      |            | Out of stock | Product prices will become visible after signing in. |
| D   | 22226-E1-XL-<br>K       |            | Low          | Product prices will become visible after signing in. |