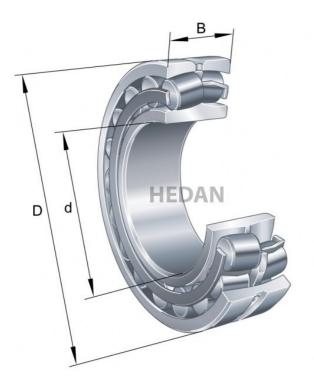

22228

## **Variants**

|     | Index                   | Attributes | Availability | Price                                                |
|-----|-------------------------|------------|--------------|------------------------------------------------------|
|     | 22228-E1-XL             |            | Out of stock | Product prices will become visible after signing in. |
|     | 22228-E1-XL-<br>K       |            | Low          | Product prices will become visible after signing in. |
| D d | 22228-E1A-<br>XL-M      |            | Out of stock | Product prices will become visible after signing in. |
| D d | 22228-E1A-<br>XL-K-M-C3 |            | Low          | Product prices will become visible after signing in. |
| D d | 22228-E1A-<br>XL-M-C3   |            | Out of stock | Product prices will become visible after signing in. |
|     | 22228-E1-XL-<br>C3      |            | Low          | Product prices will become visible after signing in. |
|     | 22228-E1-XL-<br>K-C3    |            | Low          | Product prices will become visible after signing in. |
| D d | 22228-E1A-<br>XL-K-M    |            | Out of stock | Product prices will become visible after signing in. |