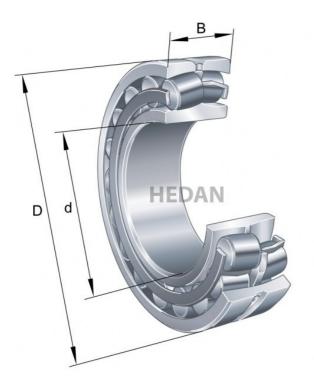

22228

## **Variants**

|     | Index                   | Attributes | Availability | Price                                                |
|-----|-------------------------|------------|--------------|------------------------------------------------------|
|     | 22228-E1-XL-<br>C3      |            | Low          | Product prices will become visible after signing in. |
|     | 22228-E1-XL-<br>K       |            | Low          | Product prices will become visible after signing in. |
| D d | 22228-E1A-<br>XL-M      |            | Out of stock | Product prices will become visible after signing in. |
| D d | 22228-E1A-<br>XL-K-M-C3 |            | Low          | Product prices will become visible after signing in. |
| D d | 22228-E1A-<br>XL-M-C3   |            | Out of stock | Product prices will become visible after signing in. |
|     | 22228-E1-XL             |            | Out of stock | Product prices will become visible after signing in. |
|     | 22228-E1-XL-<br>K-C3    |            | Low          | Product prices will become visible after signing in. |
| D d | 22228-E1A-<br>XL-K-M    |            | Out of stock | Product prices will become visible after signing in. |