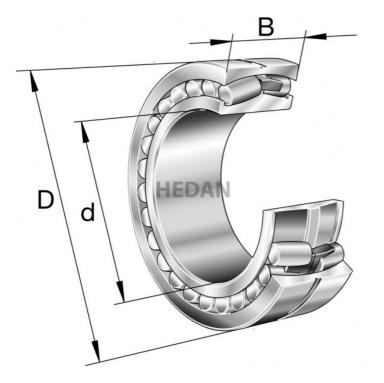

22228

## **Variants**

|     | Index                   | Attributes | Availability | Price                                                |
|-----|-------------------------|------------|--------------|------------------------------------------------------|
| D d | 22228-E1A-<br>XL-M      |            | Out of stock | Product prices will become visible after signing in. |
| 0 4 | 22228-E1-XL-<br>K       |            | Low          | Product prices will become visible after signing in. |
| D d | 22228-E1A-<br>XL-K-M-C3 |            | Low          | Product prices will become visible after signing in. |
| D d | 22228-E1A-<br>XL-M-C3   |            | Out of stock | Product prices will become visible after signing in. |
|     | 22228-E1-XL             |            | Out of stock | Product prices will become visible after signing in. |
|     | 22228-E1-XL-<br>C3      |            | Low          | Product prices will become visible after signing in. |
|     | 22228-E1-XL-<br>K-C3    |            | Low          | Product prices will become visible after signing in. |
| D d | 22228-E1A-<br>XL-K-M    |            | Out of stock | Product prices will become visible after signing in. |