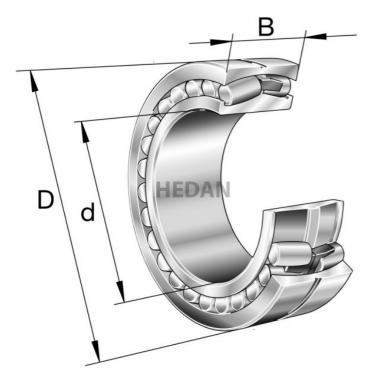

22228

## **Variants**

|     | Index                   | Attributes | Availability | Price                                                |
|-----|-------------------------|------------|--------------|------------------------------------------------------|
| D d | 22228-E1A-<br>XL-K-M-C3 |            | Low          | Product prices will become visible after signing in. |
| D   | 22228-E1-XL-<br>K       |            | Low          | Product prices will become visible after signing in. |
| D d | 22228-E1A-<br>XL-M      |            | Out of stock | Product prices will become visible after signing in. |
| D d | 22228-E1A-<br>XL-M-C3   |            | Out of stock | Product prices will become visible after signing in. |
|     | 22228-E1-XL             |            | Out of stock | Product prices will become visible after signing in. |
|     | 22228-E1-XL-<br>C3      |            | Low          | Product prices will become visible after signing in. |
|     | 22228-E1-XL-<br>K-C3    |            | Low          | Product prices will become visible after signing in. |
| D d | 22228-E1A-<br>XL-K-M    |            | Out of stock | Product prices will become visible after signing in. |