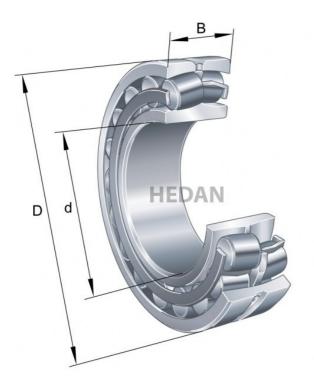

22228

## **Variants**

|     | Index                   | Attributes | Availability | Price                                                |
|-----|-------------------------|------------|--------------|------------------------------------------------------|
|     | 22228-E1-XL-<br>K       |            | Low          | Product prices will become visible after signing in. |
| D d | 22228-E1A-<br>XL-M      |            | Out of stock | Product prices will become visible after signing in. |
| D d | 22228-E1A-<br>XL-K-M-C3 |            | Low          | Product prices will become visible after signing in. |
| D d | 22228-E1A-<br>XL-M-C3   |            | Out of stock | Product prices will become visible after signing in. |
|     | 22228-E1-XL             |            | Out of stock | Product prices will become visible after signing in. |
|     | 22228-E1-XL-<br>C3      |            | Low          | Product prices will become visible after signing in. |
|     | 22228-E1-XL-<br>K-C3    |            | Low          | Product prices will become visible after signing in. |
| D d | 22228-E1A-<br>XL-K-M    |            | Out of stock | Product prices will become visible after signing in. |