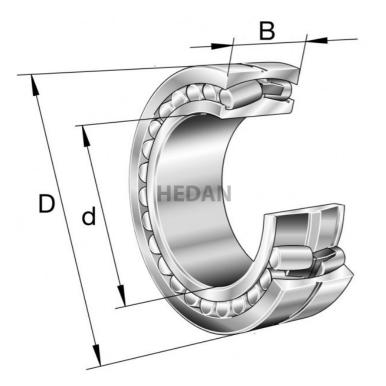

22230

## **Variants**

|     | Index                   | Attributes | Availability | Price                                                |
|-----|-------------------------|------------|--------------|------------------------------------------------------|
| D d | 22230-E1A-<br>XL-K-M    |            | Out of stock | Product prices will become visible after signing in. |
| D d | 22230-E1A-<br>XL-K-M-C3 |            | Out of stock | Product prices will become visible after signing in. |
|     | 22230-E1-XL-<br>K       |            | Out of stock | Product prices will become visible after signing in. |
|     | 22230-E1-XL-<br>K-C3    |            | Out of stock | Product prices will become visible after signing in. |
| D d | 22230-E1A-<br>XL-M-C3   |            | Out of stock | Product prices will become visible after signing in. |
|     | 22230-E1-XL-<br>C3      |            | Out of stock | Product prices will become visible after signing in. |
| D d | 22230-E1A-<br>XL-M      |            | Out of stock | Product prices will become visible after signing in. |
| D 4 | 22230-E1-XL             |            | Low          | Product prices will become visible after signing in. |