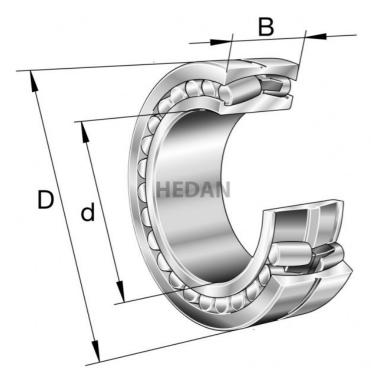

22228

## **Variants**

|     | Index                   | Attributes | Availability | Price                                                |
|-----|-------------------------|------------|--------------|------------------------------------------------------|
| D d | 22228-E1A-<br>XL-K-M    |            | Out of stock | Product prices will become visible after signing in. |
|     | 22228-E1-XL-<br>K       |            | Low          | Product prices will become visible after signing in. |
| D d | 22228-E1A-<br>XL-M      |            | Out of stock | Product prices will become visible after signing in. |
| D d | 22228-E1A-<br>XL-K-M-C3 |            | Out of stock | Product prices will become visible after signing in. |
| D d | 22228-E1A-<br>XL-M-C3   |            | Out of stock | Product prices will become visible after signing in. |
|     | 22228-E1-XL             |            | Out of stock | Product prices will become visible after signing in. |
|     | 22228-E1-XL-<br>C3      |            | Low          | Product prices will become visible after signing in. |
|     | 22228-E1-XL-<br>K-C3    |            | Low          | Product prices will become visible after signing in. |