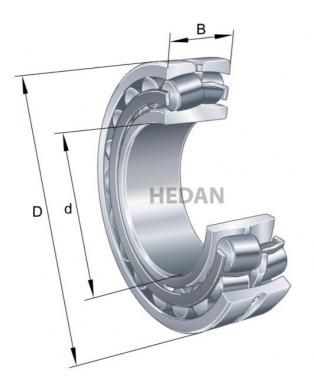

22230

## **Variants**

|     | Index                   | Attributes | Availability | Price                                                |
|-----|-------------------------|------------|--------------|------------------------------------------------------|
|     | 22230-E1-XL-<br>C3      |            | Out of stock | Product prices will become visible after signing in. |
| D d | 22230-E1A-<br>XL-K-M-C3 |            | Out of stock | Product prices will become visible after signing in. |
|     | 22230-E1-XL-<br>K       |            | Out of stock | Product prices will become visible after signing in. |
|     | 22230-E1-XL-<br>K-C3    |            | Out of stock | Product prices will become visible after signing in. |
| D d | 22230-E1A-<br>XL-M-C3   |            | Out of stock | Product prices will become visible after signing in. |
| D d | 22230-E1A-<br>XL-K-M    |            | Out of stock | Product prices will become visible after signing in. |
| D d | 22230-E1A-<br>XL-M      |            | Out of stock | Product prices will become visible after signing in. |
|     | 22230-E1-XL             |            | Low          | Product prices will become visible after signing in. |