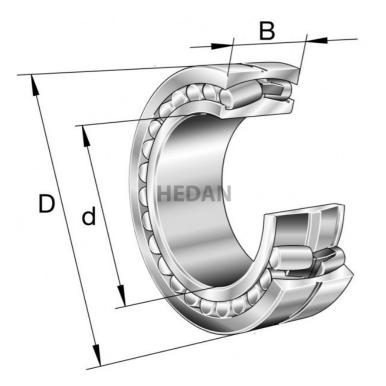

22230

## **Variants**

|     | Index                   | Attributes | Availability | Price                                                |
|-----|-------------------------|------------|--------------|------------------------------------------------------|
| D d | 22230-E1A-<br>XL-M      |            | Out of stock | Product prices will become visible after signing in. |
| D d | 22230-E1A-<br>XL-K-M-C3 |            | Out of stock | Product prices will become visible after signing in. |
|     | 22230-E1-XL-<br>K       |            | Out of stock | Product prices will become visible after signing in. |
|     | 22230-E1-XL-<br>K-C3    |            | Out of stock | Product prices will become visible after signing in. |
| D d | 22230-E1A-<br>XL-M-C3   |            | Out of stock | Product prices will become visible after signing in. |
| D d | 22230-E1A-<br>XL-K-M    |            | Out of stock | Product prices will become visible after signing in. |
|     | 22230-E1-XL-<br>C3      |            | Out of stock | Product prices will become visible after signing in. |
| D 4 | 22230-E1-XL             |            | Low          | Product prices will become visible after signing in. |