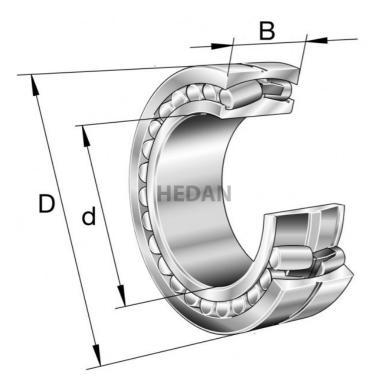

22230

## **Variants**

|     | Index                   | Attributes | Availability | Price                                                |
|-----|-------------------------|------------|--------------|------------------------------------------------------|
| D d | 22230-E1A-<br>XL-M-C3   |            | Out of stock | Product prices will become visible after signing in. |
| D d | 22230-E1A-<br>XL-K-M-C3 |            | Out of stock | Product prices will become visible after signing in. |
|     | 22230-E1-XL-<br>K       |            | Out of stock | Product prices will become visible after signing in. |
|     | 22230-E1-XL-<br>K-C3    |            | Out of stock | Product prices will become visible after signing in. |
| D d | 22230-E1A-<br>XL-K-M    |            | Out of stock | Product prices will become visible after signing in. |
|     | 22230-E1-XL-<br>C3      |            | Out of stock | Product prices will become visible after signing in. |
| D d | 22230-E1A-<br>XL-M      |            | Out of stock | Product prices will become visible after signing in. |
|     | 22230-E1-XL             |            | Low          | Product prices will become visible after signing in. |