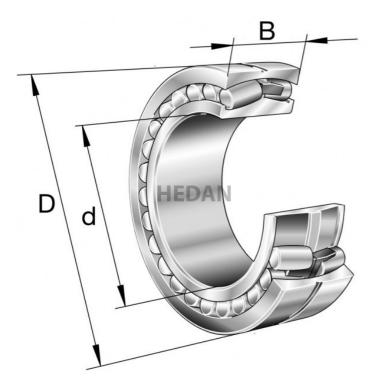

22230

## **Variants**

|     | Index                   | Attributes | Availability | Price                                                |
|-----|-------------------------|------------|--------------|------------------------------------------------------|
| D d | 22230-E1A-<br>XL-K-M-C3 |            | Out of stock | Product prices will become visible after signing in. |
| D   | 22230-E1-XL-<br>K       |            | Out of stock | Product prices will become visible after signing in. |
| 0 4 | 22230-E1-XL-<br>K-C3    |            | Out of stock | Product prices will become visible after signing in. |
| D d | 22230-E1A-<br>XL-M-C3   |            | Out of stock | Product prices will become visible after signing in. |
| D d | 22230-E1A-<br>XL-K-M    |            | Out of stock | Product prices will become visible after signing in. |
|     | 22230-E1-XL-<br>C3      |            | Out of stock | Product prices will become visible after signing in. |
| D d | 22230-E1A-<br>XL-M      |            | Out of stock | Product prices will become visible after signing in. |
| 0   | 22230-E1-XL             |            | Low          | Product prices will become visible after signing in. |