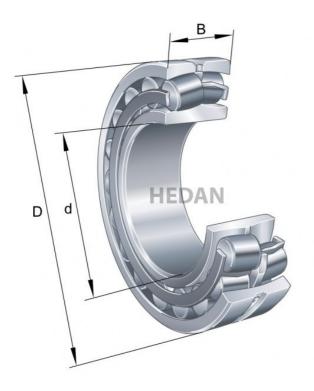

22230

## **Variants**

|     | Index                   | Attributes | Availability | Price                                                |
|-----|-------------------------|------------|--------------|------------------------------------------------------|
|     | 22230-E1-XL-<br>K-C3    |            | Out of stock | Product prices will become visible after signing in. |
| D d | 22230-E1A-<br>XL-K-M-C3 |            | Out of stock | Product prices will become visible after signing in. |
|     | 22230-E1-XL-<br>K       |            | Out of stock | Product prices will become visible after signing in. |
| D d | 22230-E1A-<br>XL-M-C3   |            | Out of stock | Product prices will become visible after signing in. |
| D d | 22230-E1A-<br>XL-K-M    |            | Out of stock | Product prices will become visible after signing in. |
|     | 22230-E1-XL-<br>C3      |            | Out of stock | Product prices will become visible after signing in. |
| D d | 22230-E1A-<br>XL-M      |            | Out of stock | Product prices will become visible after signing in. |
|     | 22230-E1-XL             |            | Low          | Product prices will become visible after signing in. |