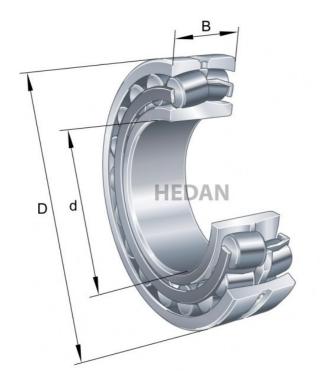

22232

## Variants

|           | Index                   | Attributes | Availability | Price                                                |
|-----------|-------------------------|------------|--------------|------------------------------------------------------|
|           | 22232-E1-XL-<br>C3      |            | Low          | Product prices will become visible after signing in. |
|           | 22232-E1-XL             |            | Out of stock | Product prices will become visible after signing in. |
| D d 1     | 22232-E1A-<br>XL-M      |            | Out of stock | Product prices will become visible after signing in. |
| D d 1     | 22232-E1A-<br>XL-M-C3   |            | Out of stock | Product prices will become visible after signing in. |
| D d 1 C P | 22232-E1A-<br>XL-K-M-C3 |            | Out of stock | Product prices will become visible after signing in. |
|           | 22232-E1-XL-<br>K-C3    |            | Out of stock | Product prices will become visible after signing in. |
|           | 22232-E1-XL-<br>K       |            | Low          | Product prices will become visible after signing in. |
| D d       | 22232-E1A-<br>XL-K-M    |            | Out of stock | Product prices will become visible after signing in. |