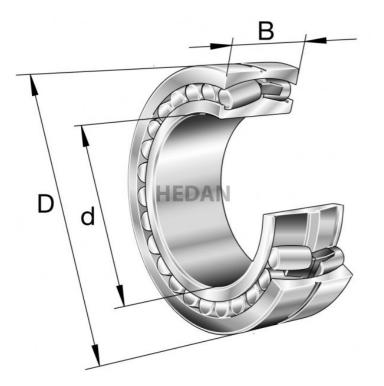

22232

## **Variants**

|     | Index                   | Attributes | Availability | Price                                                |
|-----|-------------------------|------------|--------------|------------------------------------------------------|
| D d | 22232-E1A-<br>XL-M      |            | Out of stock | Product prices will become visible after signing in. |
| D   | 22232-E1-XL             |            | Out of stock | Product prices will become visible after signing in. |
| D d | 22232-E1A-<br>XL-M-C3   |            | Out of stock | Product prices will become visible after signing in. |
| D d | 22232-E1A-<br>XL-K-M-C3 |            | Out of stock | Product prices will become visible after signing in. |
|     | 22232-E1-XL-<br>K-C3    |            | Out of stock | Product prices will become visible after signing in. |
|     | 22232-E1-XL-<br>C3      |            | Low          | Product prices will become visible after signing in. |
| D   | 22232-E1-XL-<br>K       |            | Low          | Product prices will become visible after signing in. |
| D d | 22232-E1A-<br>XL-K-M    |            | Out of stock | Product prices will become visible after signing in. |