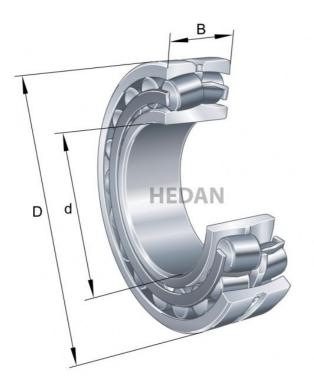

22234

## **Variants**

|     | Index                   | Attributes | Availability | Price                                                |
|-----|-------------------------|------------|--------------|------------------------------------------------------|
|     | 22234-E1-XL             |            | Out of stock | Product prices will become visible after signing in. |
| D d | 22234-E1A-<br>XL-M      |            | Out of stock | Product prices will become visible after signing in. |
| D d | 22234-E1A-<br>XL-K-M-C3 |            | Out of stock | Product prices will become visible after signing in. |
|     | 22234-E1-XL-<br>K-C3    |            | Out of stock | Product prices will become visible after signing in. |
|     | 22234-E1-XL-<br>C3      |            | Out of stock | Product prices will become visible after signing in. |
| D d | 22234-E1A-<br>XL-M-C3   |            | Out of stock | Product prices will become visible after signing in. |
|     | 22234-E1-XL-<br>K       |            | Out of stock | Product prices will become visible after signing in. |