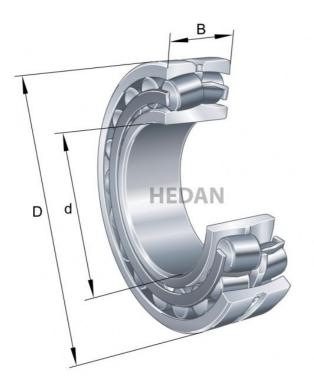

22234

## **Variants**

|     | Index                   | Attributes | Availability | Price                                                |
|-----|-------------------------|------------|--------------|------------------------------------------------------|
|     | 22234-E1-XL-<br>C3      |            | Out of stock | Product prices will become visible after signing in. |
| D d | 22234-E1A-<br>XL-M      |            | Out of stock | Product prices will become visible after signing in. |
| D d | 22234-E1A-<br>XL-K-M-C3 |            | Out of stock | Product prices will become visible after signing in. |
|     | 22234-E1-XL-<br>K-C3    |            | Out of stock | Product prices will become visible after signing in. |
|     | 22234-E1-XL             |            | Out of stock | Product prices will become visible after signing in. |
| D d | 22234-E1A-<br>XL-M-C3   |            | Out of stock | Product prices will become visible after signing in. |
|     | 22234-E1-XL-<br>K       |            | Out of stock | Product prices will become visible after signing in. |