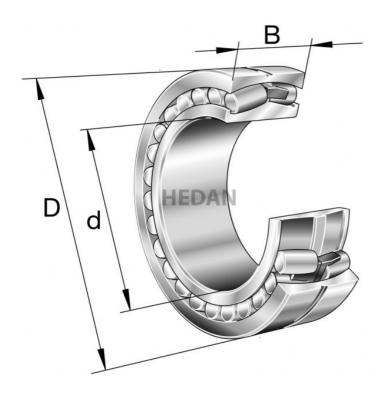

22234



## Variants

|    | Index                   | Attributes | Availability | Price                                                |
|----|-------------------------|------------|--------------|------------------------------------------------------|
| Da | 22234-E1A-<br>XL-M      |            | Out of stock | Product prices will become visible after signing in. |
| Da | 22234-E1A-<br>XL-K-M-C3 |            | Out of stock | Product prices will become visible after signing in. |
|    | 22234-E1-XL-<br>K-C3    |            | Out of stock | Product prices will become visible after signing in. |
|    | 22234-E1-XL             |            | Out of stock | Product prices will become visible after signing in. |
|    | 22234-E1-XL-<br>C3      |            | Out of stock | Product prices will