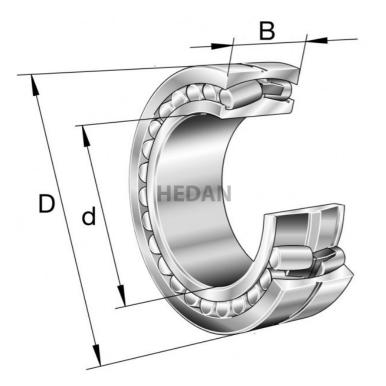

22234

## **Variants**

|     | Index                   | Attributes | Availability | Price                                                |
|-----|-------------------------|------------|--------------|------------------------------------------------------|
| D d | 22234-E1A-<br>XL-M-C3   |            | Out of stock | Product prices will become visible after signing in. |
| D d | 22234-E1A-<br>XL-M      |            | Out of stock | Product prices will become visible after signing in. |
| D d | 22234-E1A-<br>XL-K-M-C3 |            | Out of stock | Product prices will become visible after signing in. |
|     | 22234-E1-XL-<br>K-C3    |            | Out of stock | Product prices will become visible after signing in. |
|     | 22234-E1-XL             |            | Out of stock | Product prices will become visible after signing in. |
|     | 22234-E1-XL-<br>C3      |            | Out of stock | Product prices will become visible after signing in. |
|     | 22234-E1-XL-<br>K       |            | Out of stock | Product prices will become visible after signing in. |