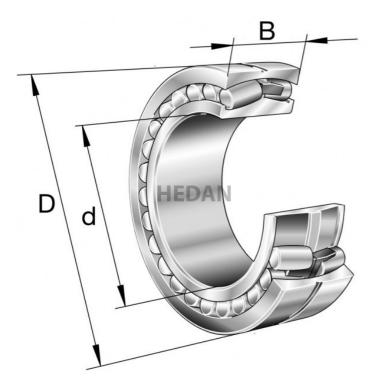

22234

## **Variants**

|     | Index                   | Attributes | Availability | Price                                                |
|-----|-------------------------|------------|--------------|------------------------------------------------------|
| D d | 22234-E1A-<br>XL-K-M-C3 |            | Out of stock | Product prices will become visible after signing in. |
| D d | 22234-E1A-<br>XL-M      |            | Out of stock | Product prices will become visible after signing in. |
|     | 22234-E1-XL-<br>K-C3    |            | Out of stock | Product prices will become visible after signing in. |
|     | 22234-E1-XL             |            | Out of stock | Product prices will become visible after signing in. |
|     | 22234-E1-XL-<br>C3      |            | Out of stock | Product prices will become visible after signing in. |
| D d | 22234-E1A-<br>XL-M-C3   |            | Out of stock | Product prices will become visible after signing in. |
|     | 22234-E1-XL-<br>K       |            | Out of stock | Product prices will become visible after signing in. |