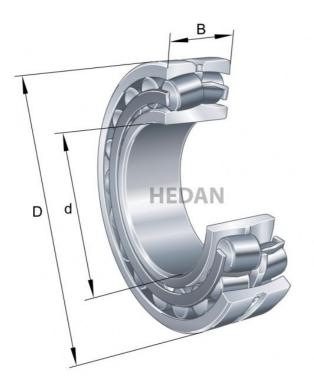

## **Variants**

|     | Index                   | Attributes | Availability | Price                                                |
|-----|-------------------------|------------|--------------|------------------------------------------------------|
|     | 22234-E1-XL-<br>K       |            | Out of stock | Product prices will become visible after signing in. |
| D d | 22234-E1A-<br>XL-M      |            | Out of stock | Product prices will become visible after signing in. |
| D d | 22234-E1A-<br>XL-K-M-C3 |            | Out of stock | Product prices will become visible after signing in. |
|     | 22234-E1-XL-<br>K-C3    |            | Out of stock | Product prices will become visible after signing in. |
|     | 22234-E1-XL             |            | Out of stock | Product prices will become visible after signing in. |
|     | 22234-E1-XL-<br>C3      |            | Out of stock | Product prices will become visible after signing in. |
| D d | 22234-E1A-<br>XL-M-C3   |            | Out of stock | Product prices will become visible after signing in. |